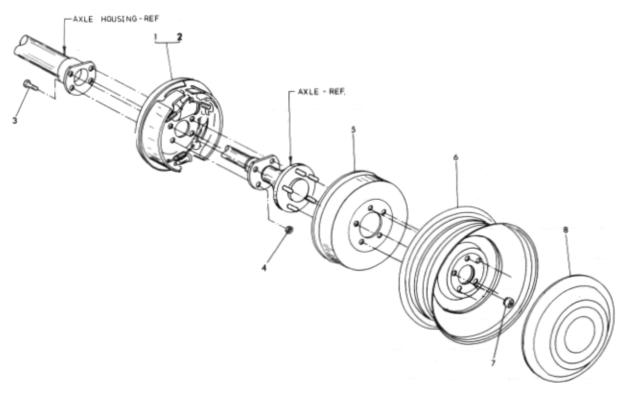

#### GROUP 6 - ROTORS - REAR DRUMS - WHEELS 6-2

Figure 6-1 Front Hub & Rotors, Wheels, Covers Plus Associated Parts

Figure 6-2 Rear Drums, Wheels, Covers Plus Associated Parts

## GROUP 6 - ROTORS - REAR DRUMS - WHEELS 6-3

| Item                                             | Part Number | Description                                           | Oty    |
|--------------------------------------------------|-------------|-------------------------------------------------------|--------|
|                                                  |             | Figure 6-1                                            | ,      |
|                                                  | FRC         | NT HUB & ROTORS, WHEELS, COVERS PLUS ASSOCIATED PARTS |        |
|                                                  |             |                                                       |        |
| 1                                                |             | Ref. Knuckle - Steerng - See Group 7.                 |        |
| 2                                                | 703753      | Shield Asm Splash - LH                                | 1      |
| 3                                                | 703754      | Shield Asm Splash - RH                                | 1      |
| 4                                                | 703347      | Bracket Asm LH                                        | 1      |
| 5                                                | 703348      | Bracket Asm RH                                        | 1      |
| 6                                                | 626816      | Bolt - Bracket Anchor                                 | 2      |
| 7                                                | 181696      | Bolt (1/2-20 X 1 Hex Hd.)                             | 4      |
| 8                                                | 131101      | Lockwasher (1/2 Heavy Spring)                         | 4      |
| 9                                                | 448655      | Screw (1/4-28 X 1/2 Hex)                              | 2      |
| 10                                               | 704459      | Gasket                                                | 2      |
| 11                                               | 703859      | Hub & Rotor Asm                                       | 2      |
| 12                                               | 96174       | Wheel Bearing - Inner                                 | 2      |
| 13                                               | 703752      | Seal Asm                                              | 2      |
| 14                                               | 96175       | Wheel Bearing - Outer                                 | 2      |
| 15                                               | 70285       | Washer - Strg. Knuckle Spindle                        | 2      |
| 16                                               | 98120       | Nut - Front Wheel Bearing                             | 2      |
| 17                                               | 98123       | Retainer - Nut Locking                                | 2<br>2 |
| 18                                               | 137185      | Cotter Pin (1/8 X 1)                                  | 2      |
| 19                                               | 704896      | Cap - Grease                                          | 2      |
| 20                                               | 708130      | Bolt - Caliper Mounting                               | 4      |
| 21                                               |             | Ref. Caliper Asm LH - See Group 5.                    |        |
| 22                                               |             | Ref. Caliper Asm RH - See Group 5.                    |        |
| 23                                               | 705001      | Wheel Asm. (15 X 6) 5 Hole (5.00 BC)                  | 2      |
| 24                                               | 704925      | Nut - Lug                                             | 10     |
| 25                                               | 702988      | Cover - Wheel                                         | 2      |
|                                                  |             | Figure 6-2                                            | •      |
| REAR DRUMS, WHEELS, COVERS PLUS ASSOCIATED PARTS |             |                                                       |        |
| 1                                                |             | Ref. Brake Asm Rear LH - See Group 5.                 |        |
| 2                                                |             | Ref. Brake Asm Rear RH - See Group 5.                 |        |
| 3                                                | 626867      | Bolt - Brake Mounting                                 | 8      |
| 4                                                | 626868      | Nut (7/16-14 Special Crownlock)                       | 8      |
| 5                                                | 703723      | Drum - Rear                                           | 2      |
| 6                                                | 705001      | Wheel Asm. (15 X 6) 5 Hole (5.00 BC)                  | 2      |
| 7                                                | 704925      | Nut - Lug                                             | 10     |
| 8                                                | 702988      | Cover - Wheel                                         | 2      |