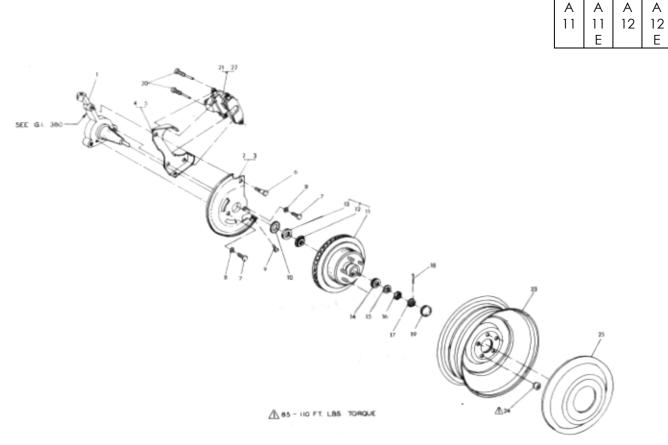

#### GROUP 6 - ROTORS - REAR DRUMS - WHEELS 6-2

Figure 6-1 Front Hub & Rotors, Wheels, Covers Plus Associated Parts

Figure 6-2 Rear Drums, Wheels, Covers Plus Associated Parts

## GROUP 6 - ROTORS - REAR DRUMS - WHEELS 6-3

| Item                                             | Part Number | Description                                           | Oty    |
|--------------------------------------------------|-------------|-------------------------------------------------------|--------|
|                                                  |             | Figure 6-1                                            | ,      |
|                                                  | FRC         | NT HUB & ROTORS, WHEELS, COVERS PLUS ASSOCIATED PARTS |        |
|                                                  |             |                                                       |        |
| 1                                                |             | Ref. Knuckle - Steerng - See Group 7.                 |        |
| 2                                                | 703753      | Shield Asm Splash - LH                                | 1      |
| 3                                                | 703754      | Shield Asm Splash - RH                                | 1      |
| 4                                                | 703347      | Bracket Asm LH                                        | 1      |
| 5                                                | 703348      | Bracket Asm RH                                        | 1      |
| 6                                                | 626816      | Bolt - Bracket Anchor                                 | 2      |
| 7                                                | 181696      | Bolt (1/2-20 X 1 Hex Hd.)                             | 4      |
| 8                                                | 131101      | Lockwasher (1/2 Heavy Spring)                         | 4      |
| 9                                                | 448655      | Screw (1/4-28 X 1/2 Hex)                              | 2      |
| 10                                               | 704459      | Gasket                                                | 2      |
| 11                                               | 703859      | Hub & Rotor Asm                                       | 2      |
| 12                                               | 96174       | Wheel Bearing - Inner                                 | 2      |
| 13                                               | 703752      | Seal Asm                                              | 2      |
| 14                                               | 96175       | Wheel Bearing - Outer                                 | 2      |
| 15                                               | 70285       | Washer - Strg. Knuckle Spindle                        | 2      |
| 16                                               | 98120       | Nut - Front Wheel Bearing                             | 2      |
| 17                                               | 98123       | Retainer - Nut Locking                                | 2<br>2 |
| 18                                               | 137185      | Cotter Pin (1/8 X 1)                                  | 2      |
| 19                                               | 704896      | Cap - Grease                                          | 2      |
| 20                                               | 708130      | Bolt - Caliper Mounting                               | 4      |
| 21                                               |             | Ref. Caliper Asm LH - See Group 5.                    |        |
| 22                                               |             | Ref. Caliper Asm RH - See Group 5.                    |        |
| 23                                               | 705001      | Wheel Asm. (15 X 6) 5 Hole (5.00 BC)                  | 2      |
| 24                                               | 704925      | Nut - Lug                                             | 10     |
| 25                                               | 702988      | Cover - Wheel                                         | 2      |
|                                                  |             | Figure 6-2                                            | •      |
| REAR DRUMS, WHEELS, COVERS PLUS ASSOCIATED PARTS |             |                                                       |        |
| 1                                                |             | Ref. Brake Asm Rear LH - See Group 5.                 |        |
| 2                                                |             | Ref. Brake Asm Rear RH - See Group 5.                 |        |
| 3                                                | 626867      | Bolt - Brake Mounting                                 | 8      |
| 4                                                | 626868      | Nut (7/16-14 Special Crownlock)                       | 8      |
| 5                                                | 703723      | Drum - Rear                                           | 2      |
| 6                                                | 705001      | Wheel Asm. (15 X 6) 5 Hole (5.00 BC)                  | 2      |
| 7                                                | 704925      | Nut - Lug                                             | 10     |
| 8                                                | 702988      | Cover - Wheel                                         | 2      |